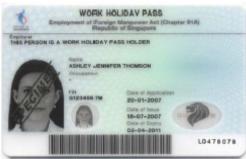

cards which also serve as visit passes are issued to foreigners working and staying in Singapore. The major types are:

# (4.1) Work Permit





Front Back

# (4.2) S Pass





Front Back

# (4.3) Employment Pass





Front Back

Work Pass Division 18 Havelock Road Singapore 059764 http://www.mom.gov.sg



# Types of Passes Issued by MOM

#### Work Passes

Work Pass Cards are issued to foreigners working/residing in Singapore.

They are:

### (1) Work Permit



Front



Back

### (2) <u>S Pass</u>



Front



Back

#### Types of Passes Issued by MOM

# (3) Employment Pass



Front



Back

### (4) EntrePass



Front



Back

# (5) Training Employment Pass



Front



Back

#### Types of Passes Issued by MOM

#### (6) Personalised Employment Pass



Front



Back

# (7) Work Holiday Pass



Front



Back

#### Types of Passes Issued by MOM

# **Immigration Passes**

Immigration Pass Cards are issued to dependants of Work Pass holders.

# They are:

# (8) Dependant's Pass



Front



Back

# (9) Long Term Pass



Front



Back