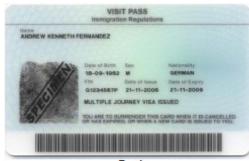

ICA

# 4) Work Passes

Work Pass cards which also serve as visit passes are issued to foreigners working and staying in Singapore. The major types are:

# (4.1) Work Permit





Front Back

# (4.2) S Pass





Front Back

# (4.3) Employment Pass





Front Back

Work Pass Division 18 Havelock Road Singapore 059764 http://www.mom.gov.sg



# Types of Passes Issued by MOM

#### Work Passes

Work Pass Cards are issued to foreigners working/residing in Singapore.

They are:

### (1) Work Permit



Front



Back

### (2) <u>S Pass</u>



Front



Back

#### Types of Passes Issued by MOM

# (3) Employment Pass



Front



Back

### (4) EntrePass



Front



Back

# (5) Training Employment Pass



Front



Back

#### Types of Passes Issued by MOM

#### (6) Personalised Employment Pass



Front



Back

# (7) Work Holiday Pass



Front



Back

#### Types of Passes Issued by MOM

# **Immigration Passes**

Immigration Pass Cards are issued to dependants of Work Pass holders.

# They are:

# (8) Dependant's Pass



Front



Back

# (9) Long Term Pass



Front



Back