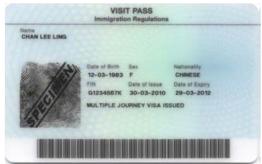

http://www.ica.gov.sg/data/resources/docs/Types%20of%20Passes%20(revised).pdf

# Types of Passes Issued by ICA

# **Immigration Passes**

Immigration Pass cards are issued to foreigners residing/studying in Singapore.

They are:

# (1) Student's Pass





Front Back

# (2) Long Term Pass





Front Back

# (3) Dependant's Pass





Front Back

Types of Passes Issued by ICA

# 4) Work Passes

Work Pass cards which also serve as visit passes are issued to foreigners working and staying in Singapore. The major types are:

# (4.1) Work Permit





Front Back

# (4.2) S Pass





Front Back

# (4.3) Employment Pass





Front Back

Work Pass Division 18 Havelock Road Singapore 059764 http://www.mom.gov.sg



# Types of Passes Issued by MOM

#### Work Passes

Work Pass Cards are issued to foreigners working/residing in Singapore.

They are:

### (1) Work Permit



Front



Back

### (2) <u>S Pass</u>



Front



Back

#### Types of Passes Issued by MOM

# (3) Employment Pass



Front



Back

### (4) EntrePass



Front



Back

# (5) Training Employment Pass



Front



Back

#### Types of Passes Issued by MOM

#### (6) Personalised Employment Pass



Front



Back

# (7) Work Holiday Pass



Front



Back

#### Types of Passes Issued by MOM

# **Immigration Passes**

Immigration Pass Cards are issued to dependants of Work Pass holders.

# They are:

# (8) Dependa