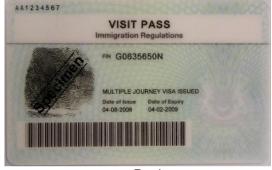

http://www.ica.gov.sg/data/resources/docs/Types%20of%20Passes%20(revised).pdf

# Types of Passes Issued by ICA

# **Immigration Passes**

Immigration Pass cards are issued to foreigners residing/studying in Singapore.

They are:

# (1) Student's Pass





Front Back

# (2) Long Term Pass





Front Back

# (3) Dependant's Pass





Front Back

Types of Passes Issued by ICA

# 4) Work Passes

Work Pass cards which also serve as visit passes are issued to foreigners working and staying in Singapore. The major types are:

# (4.1) Work Permit





Front Back

# (4.2) S Pass





Front Back

# (4.3) Employment Pass





Front Back

Work Pass Division 18 Havelock Road Singapore 059764 http://www.mom.gov.sg



# Types of Passes Issued by MOM

#### Work Passes

Work Pass Cards are issued to foreigners working/residing in Singapore.

They are:

### (1) Work Permit



Front



Back

### (2) <u>S Pass</u>



Front



Back

#### Types of Passes Issued by MOM

# (3) Employment Pass



Front



Back

### (4) EntrePass



Front



Back

# (5) Training Employment Pass



Front



Back

####