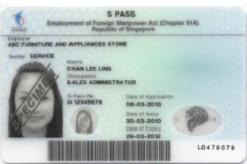

A

# **Immigration Passes**

Immigration Pass cards are issued to foreigners residing/studying in Singapore.

They are:

# (1) Student's Pass





Front Back

# (2) Long Term Pass





Front Back

# (3) Dependant's Pass





Front Back

Types of Passes Issued by ICA

# 4) Work Passes

Work Pass cards which also serve as visit passes are issued to foreigners working and staying in Singapore. The major types are:

# (4.1) Work Permit





Front Back

# (4.2) S Pass





Front Back

# (4.3) Employment Pass





Front Back

Work Pass Division 18 Havelock Road Singapore 059764 http://www.mom.gov.sg



# Types of Passes Issued by MOM

#### Work Passes

Work Pass Cards are issued to foreigners working/residing in Singapore.

They are:

### (1) Work Permit



Front



Back

### (2) <u>S Pass</u>



Front



Back

#### Types of Passes Issued by MOM

# (3) Employment Pass



Front



Back

### (4) EntrePass



Front



Back

# (5) Training Employment Pass



Front



Back

#### Types of Passes Issued by MOM

#### (6) Personalised Employment Pass



Front



Back

# (7) Work Holiday Pass



Front



Back

#### Types of Passes Issued by MOM

# **Immigration Passes**

Immigration Pass Cards are issued to dependants of Work Pass holders.

# They are:

# (8) Dependant's Pass



Front



Back

# (9) Long Term Pass



Front



Back