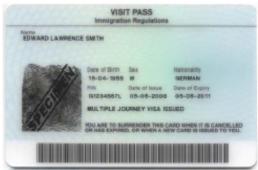

/studying in Singapore.

They are:

# (1) Student's Pass





Front Back

# (2) Long Term Pass





Front Back

# (3) Dependant's Pass





Front Back

Types of Passes Issued by ICA

# 4) Work Passes

Work Pass cards which also serve as visit passes are issued to foreigners working and staying in Singapore. The major types are:

# (4.1) Work Permit





Front Back

# (4.2) S Pass





Front Back

# (4.3) Employment Pass





Front Back

Work Pass Division 18 Havelock Road Singapore 059764 http://www.mom.gov.sg



# Types of Passes Issued by MOM

#### Work Passes

Work Pass Cards are issued to foreigners working/residing in Singapore.

They are:

### (1) Work Permit



Front



Back

### (2) <u>S Pass</u>



Front



Back

#### Types of Passes Issued by MOM

# (3) Employment Pass



Front



Back

### (4) EntrePass



Front



Back

# (5) Training Employment Pass



Front



Back

#### Types of Passes Issued by MOM

#### (6) Personalised Employment Pass



Front



Back

# (7) Work Holiday Pass



Front



Back

#### Types of Passes Issued by MOM

# **Immigration Passes**

Immigration Pass Cards are issued to dependants of Work Pass holders.

# They are:

# (8) Dependant's Pass



Front



Back

# (9) Long Term Pass



Front



Back