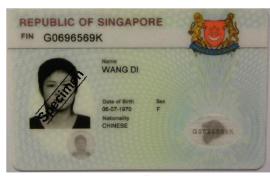

http://www.ica.gov.sg/data/resources/docs/Types%20of%20Passes%20(revised).pdf

# Types of Passes Issued by ICA

# **Immigration Passes**

Immigration Pass cards are issued to foreigners residing/studying in Singapore.

They are:

# (1) Student's Pass





Front Back

# (2) Long Term Pass





Front Back

# (3) Dependant's Pass





Front Back

Types of Passes Issued by ICA

# 4) Work Passes

Work Pass cards which also serve as visit passes are issued to foreigners working and staying in Singapore. The major types are:

# (4.1) Work Permit





Front Back

# (4.2) S Pass





Front Back

# (4.3) Employment Pass





Front Back

Work Pass Division 18 Havelock Road Singapore 059764 http://www.mom.gov.sg



# Types of Passes Issued by MOM

#### Work Passes

Work Pass Cards are issued to foreigners working/residing in Singapore.

They are:

### (1) Work Permit



Front



Back

### (2) <u>S Pass</u>



Front



Back

#### Types of Passes Issued by MOM

# (3) Employment Pass



Front



Back

### (4) EntrePass



Front



Back

# (5) Training