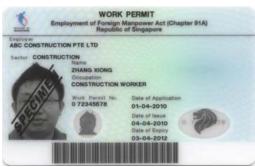

# (4.1) Work Permit

Front Back

#### Work Passes

Work Pass Cards are issued to foreigners working/residing in Singapore.

They are:

### (1) Work Permit

Front

Back