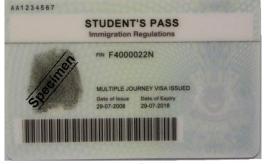

http://www.ica.gov.sg/data/resources/docs/Types%20of%20Passes%20(revised).pdf

# Types of Passes Issued by ICA

# **Immigration Passes**

Immigration Pass cards are issued to foreigners residing/studying in Singapore.

They are:

# (1) Student's Pass





Front Back

# (2) Long Term Pass





Front Back

# (3) Dependant's Pass





Front Back

Types of Passes Issued by ICA

# 4) Work Passes

Work Pass cards which also serve as visit passes are issued to foreigners working and staying in Singapore. The major types are:

# (4.1) Work Permit





Front Back

# (4.2) S Pass





Front Back

# (4.3) Employment Pass





Front Back

Work Pass Division 18 Havelock Road Singapore 059764 http://www.mom.gov.sg



# Types of Passes Issued by MOM

#### Work Passes

Work Pass Cards are issued to foreigners working/residing in Singapore.

They are:

### (1) Work Permit



Front



Back

### (2) <u>S Pass</u>



Front



Back

#### Types of Passes Issued by MOM

# (3) Employment Pass



Front



Back

### (4) EntrePass



Front



Back

# (5) Training E