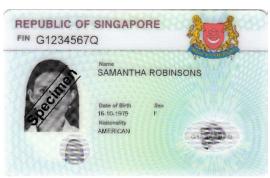

# **Immigration Passes**

Immigration Pass cards are issued to foreigners residing/studying in Singapore.

They are: