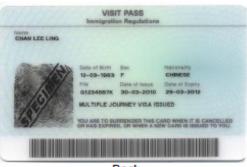

migration Passes**

Immigration Pass cards are issued to foreigners residing/studying in Singapore.

They are:

# (1) Student's Pass





Front Back

# (2) Long Term Pass





Front Back

# (3) Dependant's Pass





Front Back

Types of Passes Issued by ICA

# 4) Work Passes

Work Pass cards which also serve as visit passes are issued to foreigners working and staying in Singapore. The major types are:

# (4.1) Work Permit





Front Back

# (4.2) S Pass





Front Back

# (4.3) Employment Pass





Front Back

Work Pass Division 18 Havelock Road Singapore 059764 http://www.mom.gov.sg



# Types of Passes Issued by MOM

#### Work Passes

Work Pass Cards are issued to foreigners working/residing in Singapore.

They are:

### (1) Work Permit



Front



Back

### (2) <u>S Pass</u>



Front



Back

#### Types of Passes Issued by MOM

# (3) Employment Pass



Front



Back

### (4) EntrePass



Front



Back

# (5) Training Employment Pass



Front



Back

#### Types of Passes Issued by MOM

#### (6) Personalised Employment Pass



Front



Back

# (7) Work Holiday Pass



Front



Back

#### Types of Passes Issued by MOM

# **Immigration Passes**

Immigration Pass Cards are issued to dependants of Work Pass holders.

# They are:

# (8) Dependant's Pass



Front



Back

# (9) Long Term Pass



Front



Back