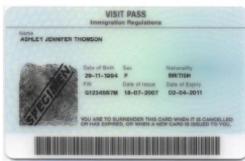

ich also serve as visit passes are issued to foreigners working and staying in Singapore. The major types are:

# (4.1) Work Permit





Front Back

# (4.2) S Pass





Front Back

# (4.3) Employment Pass





Front Back

Work Pass Division 18 Havelock Road Singapore 059764 http://www.mom.gov.sg



# Types of Passes Issued by MOM

#### Work Passes

Work Pass Cards are issued to foreigners working/residing in Singapore.

They are:

### (1) Work Permit



Front



Back

### (2) <u>S Pass</u>



Front



Back

#### Types of Passes Issued by MOM

# (3) Employment Pass



Front



Back

### (4) EntrePass



Front



Back

# (5) Training Employment Pass



Front



Back

#### Types of Passes Issued by MOM

#### (6) Personalised Employment Pass



Front



Back

# (7) Work Holiday Pass



Front



Back

#### Types of Passes Issued by MOM

# **Immigration Passes**

Immigration Pass Cards are issued to dependants of Work Pass holders.

# They are:

# (8) Dependant's Pass



Front



Back

# (9) Long Term Pass



Front



Back