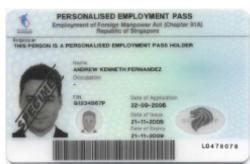

Issued by ICA

# 4) Work Passes

Work Pass cards which also serve as visit passes are issued to foreigners working and staying in Singapore. The major types are:

# (4.1) Work Permit





Front Back

# (4.2) S Pass





Front Back

# (4.3) Employment Pass





Front Back

Work Pass Division 18 Havelock Road Singapore 059764 http://www.mom.gov.sg



# Types of Passes Issued by MOM

#### Work Passes

Work Pass Cards are issued to foreigners working/residing in Singapore.

They are:

### (1) Work Permit



Front



Back

### (2) <u>S Pass</u>



Front



Back

#### Types of Passes Issued by MOM

# (3) Employment Pass



Front



Back

### (4) EntrePass



Front



Back

# (5) Training Employment Pass



Front



Back

#### Types of Passes Issued by MOM

#### (6) Personalised Employment Pass



Front



Back

# (7) Work Holiday Pass



Front



Back

#### Types of Passes Issued by MOM

# **Immigration Passes**

Immigration Pass Cards are issued to dependants of Work Pass holders.

# They are:

# (8) Dependant's Pass



Front



Back

# (9) Long Term Pass



Front



Back