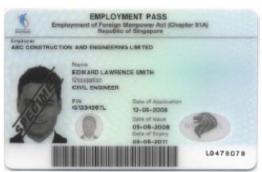

residing/studying in Singapore.

They are:

# (1) Student's Pass





Front Back

# (2) Long Term Pass





Front Back

# (3) Dependant's Pass





Front Back

Types of Passes Issued by ICA

# 4) Work Passes

Work Pass cards which also serve as visit passes are issued to foreigners working and staying in Singapore. The major types are:

# (4.1) Work Permit





Front Back

# (4.2) S Pass





Front Back

# (4.3) Employment Pass





Front Back

Work Pass Division 18 Havelock Road Singapore 059764 http://www.mom.gov.sg



# Types of Passes Issued by MOM

#### Work Passes

Work Pass Cards are issued to foreigners working/residing in Singapore.

They are:

### (1) Work Permit



Front



Back

### (2) <u>S Pass</u>



Front



Back

#### Types of Passes Issued by MOM

# (3) Employment Pass



Front



Back

### (4) EntrePass



Front



Back

# (5) Training Employment Pass



Front



Back

#### Types of Passes Issued by MOM

#### (6) Personalised Employment Pass



Front



Back

# (7) Work Holiday Pass



Front



Back

#### Types of Passes Issued by MOM

# **Immigration Passes**

Immigration Pass Cards are issued to dependants of Work Pass holders.

# They are:

# (8) Dependant's Pass



Front



Back

# (9) Long Term Pass



Front



Back