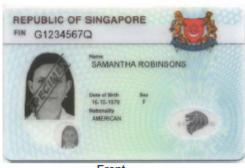

ack

Work Pass Division 18 Havelock Road Singapore 059764 http://www.mom.gov.sg



# Types of Passes Issued by MOM

#### Work Passes

Work Pass Cards are issued to foreigners working/residing in Singapore.

They are:

### (1) Work Permit



Front



Back

### (2) <u>S Pass</u>



Front



Back

#### Types of Passes Issued by MOM

# (3) Employment Pass



Front



Back

### (4) EntrePass



Front



Back

# (5) Training Employment Pass



Front



Back

#### Types of Passes Issued by MOM

#### (6) Personalised Employment Pass



Front



Back

# (7) Work Holiday Pass



Front



Back

#### Types of Passes Issued by MOM

# **Immigration Passes**

Immigration Pass Cards are issued to dependants of Work Pass holders.

# They are:

# (8) Dependant's Pass



Front



Back

# (9) Long Term Pass



Front



Back