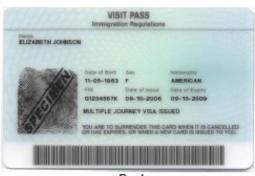

# (1) Student's Pass





Front Back

# (2) Long Term Pass





Front Back

# (3) Dependant's Pass





Front Back

Types of Passes Issued by ICA

# 4) Work Passes

Work Pass cards which also serve as visit passes are issued to foreigners working and staying in Singapore. The major types are:

# (4.1) Work Permit





Front Back

# (4.2) S Pass





Front Back

# (4.3) Employment Pass





Front Back

Work Pass Division 18 Havelock Road Singapore 059764 http://www.mom.gov.sg



# Types of Passes Issued by MOM

#### Work Passes

Work Pass Cards are issued to foreigners working/residing in Singapore.

They are:

### (1) Work Permit



Front



Back

### (2) <u>S Pass</u>



Front



Back

#### Types of Passes Issued by MOM

# (3) Employment Pass



Front



Back

### (4) EntrePass



Front



Back

# (5) Training Employment Pass



Front



Back

#### Types of Passes Issued by MOM

#### (6) Personalised Employment Pass



Front



Back

# (7) Work Holiday Pass



Front



Back

#### Types of Passes Issued by MOM

# **Immigration Passes**

Immigration Pass Cards are issued to dependants of Work Pass holders.

# They are:

# (8) Dependant's Pass



Front



Back

# (9) Long Term Pass



Front



Back