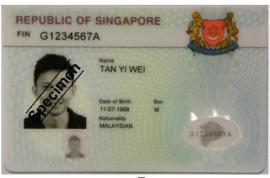

http://www.ica.gov.sg/data/resources/docs/Types%20of%20Passes%20(revised).pdf

# Types of Passes Issued by ICA

# **Immigration Passes**

Immigration Pass cards are issued to foreigners residing/studying in Singapore.

They are:

# (1) Student's Pass





Front Back

# (2) Long Term Pass





Front Back

# (3) Dependant's Pass





Front Back

Types of Passes Issued by ICA

# 4) Work Passes

Work Pass cards which also serve as visit passes are issued to foreigners working and staying in Singapore. The major types are:

# (4.1) Work Permit





Front Back

# (4.2) S Pass





Front Back

# (4.3) Employment Pass





Front Back

Work Pass Division 18 Havelock Road Singapore 059764 http://www.mom.gov.sg



# Types of Passes Issued by MOM

#### Work Passes

Work Pass Cards are issued to foreigners working/residing in Singapore.

They are:

### (1) Work Permit



Front



Back

### (2) <u>S Pass</u>



Front



Back

#### Types of Passes Issued by MOM

# (3) Employment Pass



Front



Back

### (4) EntrePass



Front



Back

# (5) Training Employment Pass



Front



Back

###