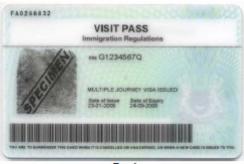

Pass Division 18 Havelock Road Singapore 059764 http://www.mom.gov.sg



# Types of Passes Issued by MOM

#### Work Passes

Work Pass Cards are issued to foreigners working/residing in Singapore.

They are:

### (1) Work Permit



Front



Back

### (2) <u>S Pass</u>



Front



Back

#### Types of Passes Issued by MOM

# (3) Employment Pass



Front



Back

### (4) EntrePass



Front



Back

# (5) Training Employment Pass



Front



Back

#### Types of Passes Issued by MOM

#### (6) Personalised Employment Pass



Front



Back

# (7) Work Holiday Pass



Front



Back

#### Types of Passes Issued by MOM

# **Immigration Passes**

Immigration Pass Cards are issued to dependants of Work Pass holders.

# They are:

# (8) Dependant's Pass



Front



Back

# (9) Long Term Pass



Front



Back