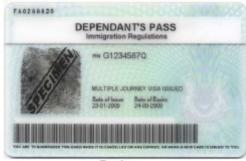

) Employment Pass





Front Back

Work Pass Division 18 Havelock Road Singapore 059764 http://www.mom.gov.sg



# Types of Passes Issued by MOM

#### Work Passes

Work Pass Cards are issued to foreigners working/residing in Singapore.

They are:

### (1) Work Permit



Front



Back

### (2) <u>S Pass</u>



Front



Back

#### Types of Passes Issued by MOM

# (3) Employment Pass



Front



Back

### (4) EntrePass



Front



Back

# (5) Training Employment Pass



Front



Back

#### Types of Passes Issued by MOM

#### (6) Personalised Employment Pass



Front



Back

# (7) Work Holiday Pass



Front



Back

#### Types of Passes Issued by MOM

# **Immigration Passes**

Immigration Pass Cards are issued to dependants of Work Pass holders.

# They are:

# (8) Dependant's Pass



Front



Back

# (9) Long Term Pass



Front



Back