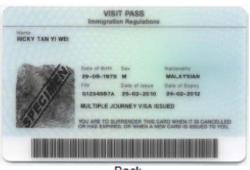

# Types of Passes Issued by ICA

# **Immigration Passes**

Immigration Pass cards are issued to foreigners residing/studying in Singapore.

They are:

# (1) Student's Pass





Front Back

# (2) Long Term Pass





Front Back

# (3) Dependant's Pass





Front Back

Types of Passes Issued by ICA

# 4) Work Passes

Work Pass cards which also serve as visit passes are issued to foreigners working and staying in Singapore. The major types are:

# (4.1) Work Permit





Front Back

# (4.2) S Pass





Front Back

# (4.3) Employment Pass





Front Back

Work Pass Division 18 Havelock Road Singapore 059764 http://www.mom.gov.sg



# Types of Passes Issued by MOM

#### Work Passes

Work Pass Cards are issued to foreigners working/residing in Singapore.

They are:

### (1) Work Permit



Front



Back

### (2) <u>S Pass</u>



Front



Back

#### Types of Passes Issued by MOM

# (3) Employment Pass



Front



Back

### (4) EntrePass



Front



Back

# (5) Training Employment Pass



Front



Back

#### Types of Passes Issued by MOM

#### (6) Personalised Employment Pass



Front



Back

# (7) Work Holiday Pass



Front



Back

#### Types of Passes Issued by MOM

# **Immigration Passes**

Immigration Pass Cards are issued to dependants of Work Pass holders.

# They are:

# (8) Dependant's Pass



Front



Back

# (9) Long Term Pass



Front



Back