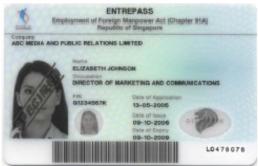

ey are:

# (1) Student's Pass





Front Back

# (2) Long Term Pass





Front Back

# (3) Dependant's Pass





Front Back

Types of Passes Issued by ICA

# 4) Work Passes

Work Pass cards which also serve as visit passes are issued to foreigners working and staying in Singapore. The major types are:

# (4.1) Work Permit





Front Back

# (4.2) S Pass





Front Back

# (4.3) Employment Pass





Front Back

Work Pass Division 18 Havelock Road Singapore 059764 http://www.mom.gov.sg



# Types of Passes Issued by MOM

#### Work Passes

Work Pass Cards are issued to foreigners working/residing in Singapore.

They are:

### (1) Work Permit



Front



Back

### (2) <u>S Pass</u>



Front



Back

#### Types of Passes Issued by MOM

# (3) Employment Pass



Front



Back

### (4) EntrePass



Front



Back

# (5) Training Employment Pass



Front



Back

#### Types of Passes Issued by MOM

#### (6) Personalised Employment Pass



Front



Back

# (7) Work Holiday Pass



Front



Back

#### Types of Passes Issued by MOM

# **Immigration Passes**

Immigration Pass Cards are issued to dependants of Work Pass holders.

# They are:

# (8) Dependant's Pass



Front



Back

# (9) Long Term Pass



Front



Back