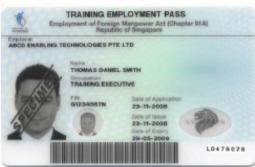

(2) Long Term Pass





Front Back

# (3) Dependant's Pass





Front Back

Types of Passes Issued by ICA

# 4) Work Passes

Work Pass cards which also serve as visit passes are issued to foreigners working and staying in Singapore. The major types are:

# (4.1) Work Permit





Front Back

# (4.2) S Pass





Front Back

# (4.3) Employment Pass





Front Back

Work Pass Division 18 Havelock Road Singapore 059764 http://www.mom.gov.sg



# Types of Passes Issued by MOM

#### Work Passes

Work Pass Cards are issued to foreigners working/residing in Singapore.

They are:

### (1) Work Permit



Front



Back

### (2) <u>S Pass</u>



Front



Back

#### Types of Passes Issued by MOM

# (3) Employment Pass



Front



Back

### (4) EntrePass



Front



Back

# (5) Training Employment Pass



Front



Back

#### Types of Passes Issued by MOM

#### (6) Personalised Employment Pass



Front



Back

# (7) Work Holiday Pass



Front



Back

#### Types of Passes Issued by MOM

# **Immigration Passes**

Immigration Pass Cards are issued to dependants of Work Pass holders.

# They are:

# (8) Dependant's Pass



Front



Back

# (9) Long Term Pass



Front



Back