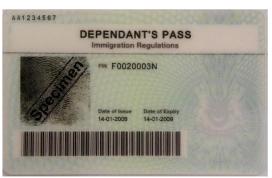

# (3) Dependant's Pass

Front Back

Types of Passes Issued by ICA

# **Immigration Passes**

Immigration Pass Cards are issued to dependants of Work Pass holders.

# They are:

# (8) Dependant's Pass

Front

Back