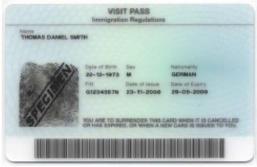

Term Pass





Front Back

# (3) Dependant's Pass





Front Back

Types of Passes Issued by ICA

# 4) Work Passes

Work Pass cards which also serve as visit passes are issued to foreigners working and staying in Singapore. The major types are:

# (4.1) Work Permit





Front Back

# (4.2) S Pass





Front Back

# (4.3) Employment Pass





Front Back

Work Pass Division 18 Havelock Road Singapore 059764 http://www.mom.gov.sg



# Types of Passes Issued by MOM

#### Work Passes

Work Pass Cards are issued to foreigners working/residing in Singapore.

They are:

### (1) Work Permit



Front



Back

### (2) <u>S Pass</u>



Front



Back

#### Types of Passes Issued by MOM

# (3) Employment Pass



Front



Back

### (4) EntrePass



Front



Back

# (5) Training Employment Pass



Front



Back

#### Types of Passes Issued by MOM

#### (6) Personalised Employment Pass



Front



Back

# (7) Work Holiday Pass



Front



Back

#### Types of Passes Issued by MOM

# **Immigration Passes**

Immigration Pass Cards are issued to dependants of Work Pass holders.

# They are:

# (8) Dependant's Pass



Front



Back

# (9) Long Term Pass



Front



Back