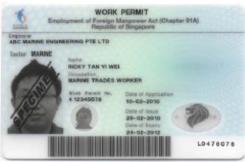

sed).pdf

# Types of Passes Issued by ICA

# **Immigration Passes**

Immigration Pass cards are issued to foreigners residing/studying in Singapore.

They are:

# (1) Student's Pass





Front Back

# (2) Long Term Pass





Front Back

# (3) Dependant's Pass





Front Back

Types of Passes Issued by ICA

# 4) Work Passes

Work Pass cards which also serve as visit passes are issued to foreigners working and staying in Singapore. The major types are:

# (4.1) Work Permit





Front Back

# (4.2) S Pass





Front Back

# (4.3) Employment Pass





Front Back

Work Pass Division 18 Havelock Road Singapore 059764 http://www.mom.gov.sg



# Types of Passes Issued by MOM

#### Work Passes

Work Pass Cards are issued to foreigners working/residing in Singapore.

They are:

### (1) Work Permit



Front



Back

### (2) <u>S Pass</u>



Front



Back

#### Types of Passes Issued by MOM

# (3) Employment Pass



Front



Back

### (4) EntrePass



Front



Back

# (5) Training Employment Pass



Front



Back

#### Types of Passes Issued by MOM

#### (6) Personalised Employment Pass



Front



Back

# (7) Work Holiday Pass



Front



Back

#### Types of Passes Issued by MOM

# **Immigration Passes**

Immigration Pass Cards are issued to dependants of Work Pass holders.

# They are:

# (8) Dependant's Pass



Front



Back

# (9) Long Term Pass



Front



Back